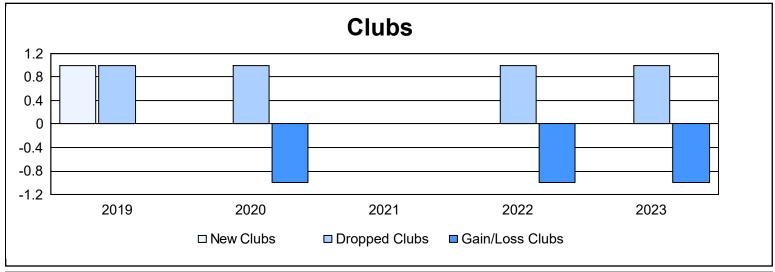

District 111 N As of June 2023 Cumulative

| Year      | New<br>Clubs | Dropped<br>Clubs | Gain/<br>Loss<br>Clubs | New<br>Members | Charter<br>Members | Reinstate<br>Members | Transfer<br>Members | Total<br>Member<br>Added | Total<br>Members<br>Dropped | Gain/<br>Loss<br>Members |
|-----------|--------------|------------------|------------------------|----------------|--------------------|----------------------|---------------------|--------------------------|-----------------------------|--------------------------|
| 2018-2019 | 1            | 1                | 0                      | 110            | 20                 | 4                    | 14                  | 148                      | 161                         | -13                      |
| 2019-2020 | 0            | 1                | -1                     | 131            | 1                  | 5                    | 15                  | 152                      | 223                         | -71                      |
| 2020-2021 | 0            | 0                | 0                      | 74             | 0                  | 1                    | 16                  | 91                       | 158                         | -67                      |
| 2021-2022 | 0            | 1                | -1                     | 120            | 0                  | 1                    | 23                  | 144                      | 193                         | -49                      |
| 2022-2023 | 0            | 1                | -1                     | 127            | 0                  | 1                    | 25                  | 153                      | 185                         | -32                      |
| Average   | 0            | 1                | -1                     | 112            | 4                  | 2                    | 19                  | 138                      | 184                         | -46                      |