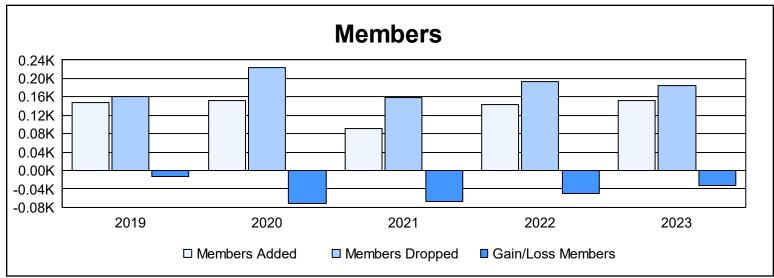

District 111 N As of June 2023 Cumulative

| Year      | New<br>Clubs | Dropped<br>Clubs | Gain/<br>Loss<br>Clubs | New<br>Members | Charter<br>Members | Reinstate<br>Members | Transfer<br>Members | Total<br>Member<br>Added | Total<br>Members<br>Dropped | Gain/<br>Loss<br>Members |
|-----------|--------------|------------------|------------------------|----------------|--------------------|----------------------|---------------------|--------------------------|-----------------------------|--------------------------|
| 2018-2019 | 1            | 1                | 0                      | 110            | 20                 | 4                    | 14                  | 148                      | 161                         | -13                      |
| 2019-2020 | 0            | 1                | -1                     | 131            | 1                  | 5                    | 15                  | 152                      | 223                         | -71                      |
| 2020-2021 | 0            | 0                | 0                      | 74             | 0                  | 1                    | 16                  | 91                       | 158                         | -67                      |
| 2021-2022 | 0            | 1                | -1                     | 120            | 0                  | 1                    | 23                  | 144                      | 193                         | -49                      |
| 2022-2023 | 0            | 1                | -1                     | 127            | 0                  | 1                    | 25                  | 153                      | 185                         | -32                      |
| Average   | 0            | 1                | -1                     | 112            | 4                  | 2                    | 19                  | 138                      | 184                         | -46                      |